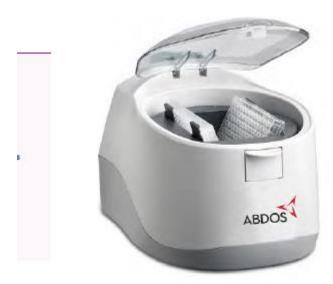

#### 1.1 Description: Swirl Micro Plate Centrifuge

1.1.1 Swirl Micro Plate Centrifuge is astonishingly small footprint (9x10 in.) half the size of conventional centrifuge.

1.1.2 Swirl micro plate centrifuge is easily reachable rotor chamber include two plate carriers that rest at a 75°C angle thus allows plates to be inserted confidently without seal in tapes or caps.

1.1.3 Upon closing the lid of the centrifuge, the rotor accelerates and the centrifugal force "swings" the plates into a horizontal position. Any droplets on the walls of the plate quickly concentrate into the well bottoms.

1.1.4 With a g-force of 600x g, most samples can be spun down in less than 20 sec.

1.1.5 Just open the lid and automatic electric brake brings the rotor to a quick & smooth stop in just 4 sec.

1.2 Design: Swirl Micro Plate Centrifuge