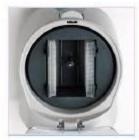

#### 1.1 Description: Swirl Micro Plate Centrifuge

1.1.1 Swirl Micro Plate Centrifuge is astonishingly small footprint (9x10 in.) half the size of conventional centrifuge.

1.1.2 Swirl micro plate centrifuge is easily reachable rotor chamber include two plate carriers that rest at a 75°C angle thus allows plates to be inserted confidently without seal in tapes or caps.

1.1.3 Upon closing the lid of the centrifuge, the rotor accelerates and the centrifugal force "swings" the plates into a horizontal position. Any droplets on the walls of the plate quickly concentrate into the well bottoms.

1.1.4 With a g-force of 600x g, most samples can be spun down in less than 20 sec.

1.1.5 Just open the lid and automatic electric brake brings the rotor to a quick & smooth stop in just 4 sec.

1.2 Design: Swirl Micro Plate Centrifuge