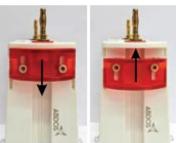

### CompactPAGE - Innovative & Fast Casting

- Place the inner module on a leveled surface.
- Insert the glass plate set on both sides.

 Pull up the Red side lock to the close the module.

- Place the module set over the casting system.
- · Rotate the side lock to close.