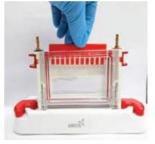

- Load the gel between the glass plates.
- Insert the combs without creating bubbles.
- Leave for solidification.

Ph. No: +91- (0) 1332235277 Email:labtech@abdosindia.com Web: www.abdoslifesiences.com GST: 05AAGCA8605A1Z7