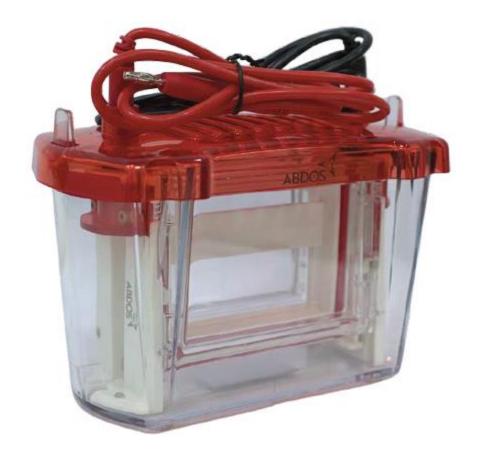

#### ABDOS CompactAGE Mini Moulded Vertical Electrophoresis

Valid for Catalog No. E12300

SRN (Single Registration Number): IN-MF-000022272

#### 1. Description Specifications:

- **1.1 Description:** CompactPAGE Mini Moulded Vertical Electrophoresis System, includes a running tank, lid, buffer dam plate, casting/running module with electrodes and platinum wires, casting base, 2 sets of glass plates of 1mm & 1.5mm thick attached spacers, 2 sets of 11 well combs of 1mm & 1.5mm thick, a pair of connecting cords, replacement gaskets, and gel releasers.
- 1.1.1 The all-new CompactPAGE has a single moulded construction making the system lightweight, enduring, and leakproof. CompactPAGE comes with a screw-free innovative module to support running and casting so that users don't have to remove the glass plates after the gel is cast.
- 1.1.2 It also has a unique casting system that doesn't give direct pressure on the glass plates, secondly the frame holds the glass plates strong and saves from breakage.
- 1.1.3 The easy casting base comes with the system as standard that doesn't require any extra effort on screwing the module and seals it completely for leakproof gel casting. Glass plates come with attached spacers to support leakproof gel casting. Wide range of combs and spacer plate options.
- 1.1.4 Recommended Power Supply E12377