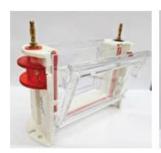

#### ABDOS CompactAGE Mini Moulded Vertical Electrophoresis

Valid for Catalog No. E12300

SRN (Single Registration Number): IN-MF-000022272

#### 1. Description Specifications:

- **1.1 Description:** CompactPAGE Mini Moulded Vertical Electrophoresis System, includes a running tank, lid, buffer dam plate, casting/running module with electrodes and platinum wires, casting base, 2 sets of glass plates of 1mm & 1.5mm thick attached spacers, 2 sets of 11 well combs of 1mm & 1.5mm thick, a pair of connecting cords, replacement gaskets, and gel releasers.
- 1.1.1 The all-new CompactPAGE has a single moulded construction making the system lightweight, enduring, and leakproof. CompactPAGE comes with a screw-free innovative module to support running and casting so that users don't have to remove the glass plates after the gel is cast.
- 1.1.2 It also has a unique casting system that doesn't give direct pressure on the glass plates, secondly the frame holds the glass plates strong and saves from breakage.
- 1.1.3 The easy casting base comes with the system as standard that doesn't require any extra effort on screwing the module and seals it completely for leakproof gel casting. Glass plates come with attached spacers to support leakproof gel casting. Wide range of combs and spacer plate options.
- 1.1.4 Recommended Power Supply E12377

#### 1.2 Design: Gel Electrophoresis system