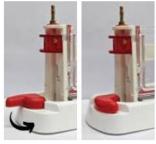

### CompactPAGE - Innovative & Fast Casting

- Place the inner module on a leveled surface.
- Insert the glass plate set on both sides.

 Pull up the Red side lock to the close the module.

- Place the module set over the casting system.
- · Rotate the side lock to close.