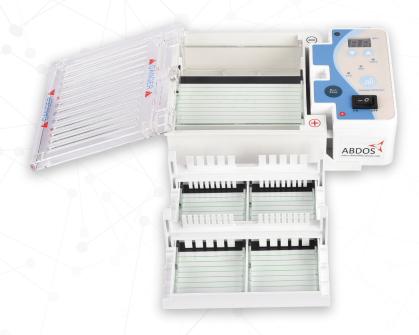

# The Standard Package of the Mini-EP System Includes

- ✓ Power Supply
- Gel Tank
- ≺ Safety Lid
- √ Large Gel Trays 11x6cm (2 Nos.)
- ≺ Small Gel Trays 5.4x6cm (4 Nos.)
- √ Two Nos. each 12&22 wells double-sided combs (For large tray), 10&18 wells double-sided combs (For small tray)
- 2 gel casters for wide and mini gel trays