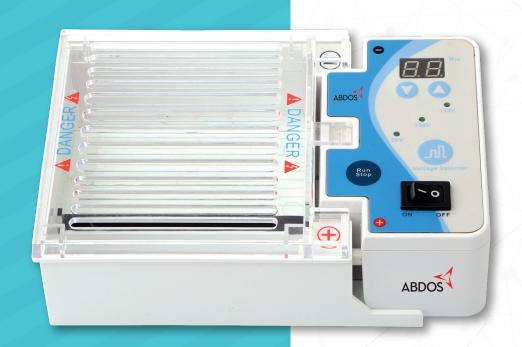

# Abdos Mini EP Horizontal Electrophoresis

# HIGHLY VERSATILE, ALL-IN-ONE UNIT WITH BUILT-IN POWER SUPPLY

Abdos introduces a highly versatile Mini EP Horizontal Electrophoresis system featuring an in-built power supply and horizontal electrophoresis suitable for various nucleic acid electrophoresis applications.

Mini EP is an all-in-one unit with an in-built removable power supply that runs on 35V, 50V & 100V, and horizontal electrophoresis with two sizes of gel trays.

# **Features**

- The vented safety lid ensures condensation-free runs and helps heat dissipation
- ← A timer function with visual and audible alarm of 1-99 mins. ensures worry-free runs without losing the bands

- ≺ Timer function (1-99 mins)
- ✓ Vented safety lid
- Safety lid cover
- Compact and easy-to-use design
- ✓ In-built power supply with 35V, 50V & 100V output
- ✓ Leak-proof and tape-free easy casting