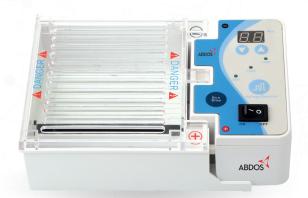

# Abdos Mini EP Horizontal Electrophoresis

# HIGHLY VERSATILE, ALL-IN-ONE UNIT WITH BUILT-IN POWER SUPPLY

Abdos introduces a highly versatile Mini EP Horizontal Electrophoresis system featuring an in-built power supply and horizontal electrophoresis suitable for various nucleic acid electrophoresis applications.

Mini EP is an all-in-one unit with an in-built removable power supply that runs on 35V, 50V & 100V, and horizontal electrophoresis with two sizes of gel trays.