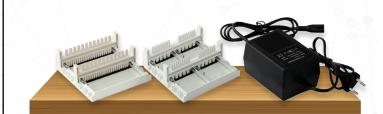

# The Standard Package of the Mini-EP System Includes

- ✓ Power Supply
- Gel Tank
- ≺ Safety Lid
- √ Large Gel Trays 11x6cm (2 Nos.)
- ≺ Small Gel Trays 5.4x6cm (4 Nos.)
- √ Two Nos. each 12&22 wells double-sided combs (For large tray), 10&18 wells double-sided combs (For small tray)
- 2 gel casters for wide and mini gel trays

# **Spare Accessories**

| Code   | Description                     |
|--------|---------------------------------|
| E12001 | Gel Tank                        |
| E12002 | Power Supply                    |
| E12003 | Gel Caster, Large               |
| E12004 | Gel Caster, Mini                |
| E12005 | Gel Tray, 6x11cm                |
| E12006 | Gel Tray, 6x5.4cm               |
| E12007 | Comb 12/22 wells for large tray |
| E12008 | Comb 12/22 wells for small tray |