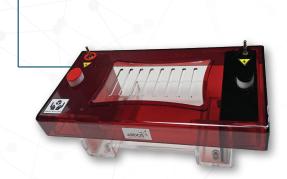

# Abdos Mini EP Horizontal Electrophoresis

# HIGHLY VERSATILE, ALL-IN-ONE UNIT WITH BUILT-IN POWER SUPPLY

Abdos introduces a highly versatile Mini EP Horizontal Electrophoresis system featuring an in-built power supply and horizontal electrophoresis suitable for various nucleic acid electrophoresis applications.

Mini EP is an all-in-one unit with an in-built removable power supply that runs on 35V, 50V & 100V, and horizontal electrophoresis with two sizes of gel trays.

# **Features**

- The vented safety lid ensures condensation-free runs and helps heat dissipation
- ← A timer function with visual and audible alarm of 1-99 mins. ensures worry-free runs without losing the bands

- ≺ Timer function (1-99 mins)
- ✓ Vented safety lid
- Safety lid cover
- Compact and easy-to-use design
- ✓ In-built power supply with 35V, 50V & 100V output
- ✓ Leak-proof and tape-free easy casting

# **Specifications**

| AC200~240V, 50~60Hz                     |
|-----------------------------------------|
| DC35V / DC50V / DC100V                  |
| 11 x 12.1 x 4.3cm                       |
| 230ml                                   |
| PC+ABS with high-temperature resistance |
| 1min~99min                              |
| 40W                                     |
| 19 x 13 x 6mm                           |
|                                         |

# The Standard Package of the Mini-EP System Includes

- ✓ Power Supply
- Gel Tank
- ≺ Safety Lid
- √ Large Gel Trays 11x6cm (2 Nos.)
- ≺ Small Gel Trays 5.4x6cm (4 Nos.)
- √ Two Nos. each 12&22 wells double-sided combs (For large tray), 10&18 wells double-sided combs (For small tray)
- 2 gel casters for wide and mini gel trays